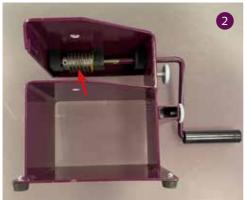

## IMPORTANT INFORMATION

1. Please don't assemble the KS or DS housing wedge on the bending house with screws.

2. The Compact Bender is already greased when delivered. You should grease the Compact Bender with the Forest grease every 6 months. For instructions, see next page.

## GREASE FOR COMPACT BINDER

A can of white grease is provided with each new compact bender and can also be ordered at Forest Group (product no: 9900000008).

Every 6 months, spray the brass gear (photo 1) and steel worm gear (photo 2) thorough with the grease. This will keep the bender running smooth and make bending easier.