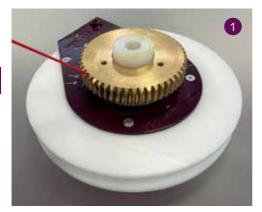

## GREASE FOR COMPACT BINDER

A can of white grease is provided with each new compact bender and can also be ordered at Forest Group (product no: 9900000008).

Every 6 months, spray the brass gear (photo 1) and steel worm gear (photo 2) thorough with the grease. This will keep the bender running smooth and make bending easier.